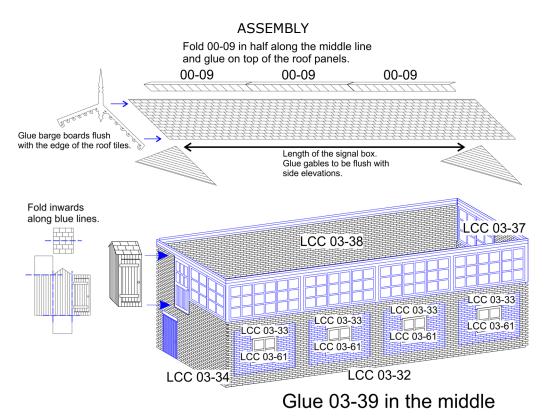

### All drawings are not in scale.

LCC Modelling System is flexible and you can make easy modification. Please visit our website at <u>www.lcut.co.uk</u> to shop for additional LCC elements.

ASSEMBLY Fold 00-09 in half along the middle line and glue on top of the roof panels. 00-09 00-09 00-09 Glue barge boards flush with the edge of the roof tiles. Length of the signal box. Glue gables to be flush with side elevations. Fold inwards along blue lines. LCC 03-37 LCC 03-38 LCC 03-33 h LCC 03-33 LCC 03-33 LCC 03-61 LCC 03-33 LCC 03-61 LCC 03-61 LCC 03-61 LCC 03-32 LCC 03-34

Glue 03-39 in the middle

Left side stairs options shown. This kit contains parts which will allow for assembly of either left or right stair option.

Left side stairs options shown. This kit contains parts which will allow for assembly of either left or right stair option.