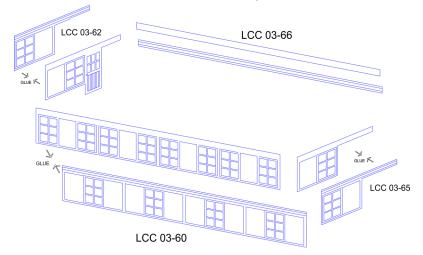

### WINDOWS ASSEMBLY (LEFT SIDE OPTION SHOWN)

WINDOWS ASSEMBLY (LEFT SIDE OPTION SHOWN)

This kit includes elements which can be used to assemble a large signal box with either left or right side stairs.

For more instruction go to manual which you can download form our website <u>www.lcut.co.uk</u>