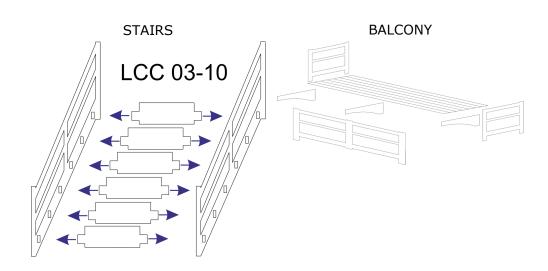

Glue 03-39 in the middle

Left side stairs options shown. This kit contains parts which will allow for assembly of either left or right stair option.

Left side stairs options shown. This kit contains parts which will allow for assembly of either left or right stair option.