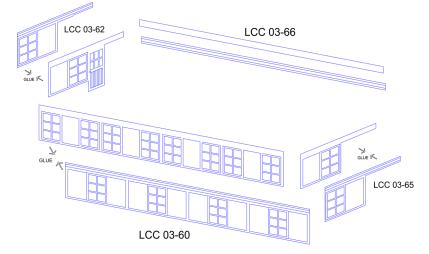

### WINDOWS ASSEMBLY (LEFT SIDE OPTION SHOWN)

WINDOWS ASSEMBLY (LEFT SIDE OPTION SHOWN)

This kit includes elements which can be used to assemble a large signal box with either left or right side stairs.

For more instruction go to manual which you can download form our website <u>www.lcut.co.uk</u>